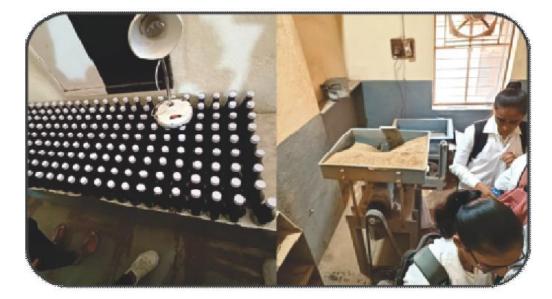

#### **Detail Report:**

Dhule Charitable Society's A. R. A. College of Pharmacy, Nagaon, Dhule has organized an industrial visit to Ashtang Ayurved Pharmacy MIDC, Dhule on Friday **on 17**<sup>th</sup> **March 2023**. The First Year Diploma in Pharmacy students actively participated in industrial visit to Ashtang Ayurved Pharmacy. Mr. Ankush Patil Production Manager of Ashtang Ayurved Pharmacy, Dhule and his staff gave valuable information and guideline on various departments of industry. All students got information of tablet manufacturing process, various ayurvedic formulation process, visit to raw material department, store department, packaging and labeling department of Ashtang Ayurved Pharmacy. Students visited to departments and collected the valuable information of products with manufacturing, labeling and packaging of Dantraja Dant Powder, Antifungus skin cream, Ortho Pain Gel, Turmeric Cream, Ortho plus Liniment Oil, Aloe vera Skin Gel. Mr. Chetan V. Jain and Mrs. Aparna S. Musale concluded an industrial visit to Ashtang Ayurved MIDC, Dhule with a vote of thanks to all staff's. The event was organized under the guidance of Principal Dr. Rajendra D. Wagh Sir and HOD Dr. Umesh P. Joshi. Mr. Chetan V. Jain, Mr. Sayyed Tahir Farid, Mrs. Aparna S. Musale, Mrs. Manali V. Joshi, had taken the efforts for the success of an Industrial Visit with valuable support from Principal Dr. Rajendra D. Wagh Sir.

Signature MS Ashtang Ayurved Dhule Astang Ayurved Pharmacy M. I. D. C. Avadhan, Dhule.

ble Soci **Dhule Charit** Annasaheb Ramesh Aime 204