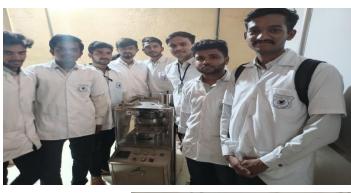

## **Detail Report:**

Dhule Charitable Society's A. R. A. College of Pharmacy, Nagaon, Dhule has organized an industrial visit to Dream Herbal Company, MIDC, Dhule on Friday **on 17**<sup>th</sup> **March 2023**. The First Year Diploma in Pharmacy students actively participated in industrial visit to Dream Herbal Company. All students got information of tablet manufacturing process, various ayurvedic formulation process, visit to raw material department, store department, packaging and labeling department of Dream Herbal Company. The Production Manager Mr. Sunil Udidkar and other staff of Dream Herbal Company gave valuable information of various departments of Company. Students visited to departments and collected the valuable information of products with manufacturing, labeling and packaging of Dantraja Dant Powder, Antifungus skin cream, Ortho Pain Gel, Turmeric

Cream,Ortho plus Liniment Oil, Aloe vera Skin Gel. Mr. Chetan V. Jain and Mrs. Aparna S. Musale concluded an industrial visit to Dream Herbal Company, MIDC, Dhule with a vote of thanks to all staff's. The event was organized under the guidance of Principal Dr. Rajendra D. Wagh Sir and HOD Dr. Umesh P. Joshi. Mr. Chetan V. Jain, Mr. Sayyed Tahir Farid, Mrs. Aparna S. Musale, Mrs. Manali V. Joshi, had taken the efforts for the success of an Industrial Visit with valuable support from Principal Dr. Rajendra D. Wagh Sir.

Figure 2 Industrial Visit to Dream Herbal Company, MIDC, Dhule on 17th March 2023

ANNASAHEB RAMESH AJMERA COLLEGE OF PHARMACY

Approved by PCI, New Delhi and affiliated to KBC North Maharashtra University, Jalgaon. Accredited by NBA (B. Pharmacy)