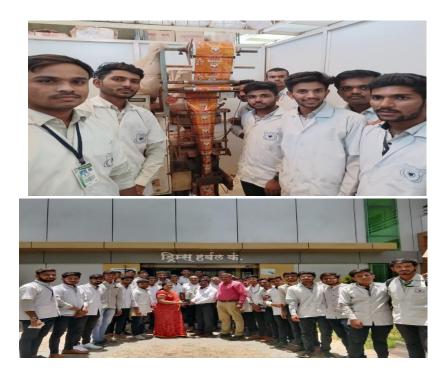

## INDUSTRIAL VISIT TO DREAM HERBAL COMPANY ON 5th MAY 2022

#### **Detail Report:**

Dhule Charitable Society's A. R. A. College of Pharmacy, Nagaon, Dhule has organized an industrial visit to Dream Herbal Company. The Third Year B. Pharmacy students actively participated in industrial visit to Dream Herbal Company. All students got information of tablet manufacturing process, various ayurvedic formulation process, visit to raw material department, store department, packaging and labeling department of Dream Herbal Company. The Production Manager Mr. Sunil Udidkar and other staff of Dream Herbal Company gave valuable information of various departments of Company. Students visited to departments and collected the valuable information of products with manufacturing, labeling and packaging of Dantraja Dant Powder, Antifungal skin cream, Ortho Pain Gel, Turmeric Cream, Ortho plus Liniment Oil, Aloe vera Skin Gel. Dr. Umesh P. Joshi and Dr. H. V. Deore concluded an industrial visit to Dream Herbal Company, MIDC, Dhule with a vote of thanks to all staff's. The event was organized with valuable support of Principal Dr. Rajendra D. Wagh, Vice-Principal Dr. Ravindra B. Patil. Dr. Umesh P. Joshi, Dr. H. V. Deore, Mr. Chetan V. Jain and Miss. Jyoti V. Popali had taken the efforts for the success of an Industrial Visit.

Principal Dr. Rajendra D. Wagh (M.Pharm. Ph.D.)

Ref No.: DCS/ARACOP/

Date:

.....

Figure 5 Photographs of Industrial Visit To Dream Herbal Company On 5th May 2022

Signature Dreams Herbal Company, Dhule

Dhule Charit ble So Annasaheb Ramesh Ajmera College of Pharmacy, Nagaon, Dhule