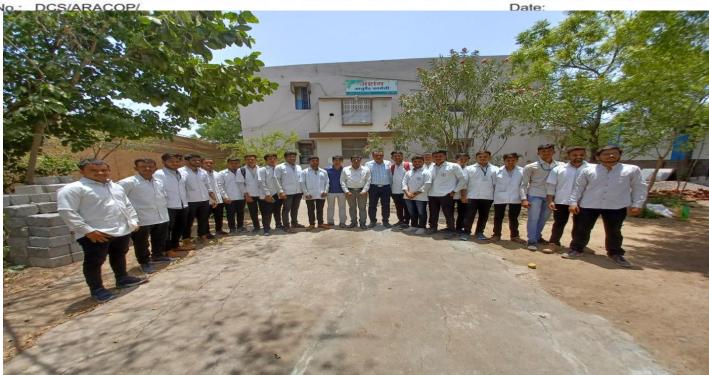

#### **Detail Report:**

Dhule Charitable Society's A. R. A. College of Pharmacy, Nagaon, Dhule has organized an industrial visit to Ashtang Ayurved Pharmacy MIDC, Dhule on Friday **on 17**<sup>th</sup> **March 2023**. The First Year Diploma in Pharmacy students actively participated in industrial visit to Ashtang Ayurved Pharmacy. Mr. Ankush Patil Production Manager of Ashtang Ayurved Pharmacy, Dhule and his staff gave valuable information and guideline on various departments of industry. All students got information of tablet manufacturing process, various ayurvedic formulation process, visit to raw material department, store department, packaging and labeling department of Ashtang Ayurved Pharmacy. Students visited to departments and collected the valuable information of products with manufacturing, labeling and packaging of Dantraja Dant Powder, Antifungus skin cream, Ortho Pain Gel, Turmeric Cream, Ortho plus Liniment Oil, Aloe vera Skin Gel. Mr. Chetan V. Jain and Mrs. Aparna S. Musale concluded an industrial visit to Ashtang Ayurved MIDC, Dhule with a vote of thanks to all staff's. The event was organized under the guidance of Principal Dr. Rajendra D. Wagh Sir and HOD Dr. Umesh P. Joshi. Mr. Chetan V. Jain, Mr. Sayyed Tahir Farid, Mrs. Aparna S. Musale, Mrs. Manali V. Joshi, had taken the efforts for the success of an Industrial Visit with valuable support from Principal Dr. Rajendra D. Wagh Sir.

Principal Dr. Rajendra D. Wagh (M.Pharm. Ph.D.)

Date:

Ref No .: DCS/ARACOP/

Figure 1 Photographs of Industrial Visit to Ashtang Ayurved Pharmacy on

17th March 2023

Signature MS Ashtang Ayurved Dhule Astang Ayurved Pharmacy M. I. D. C. Avadhan, Dhule.