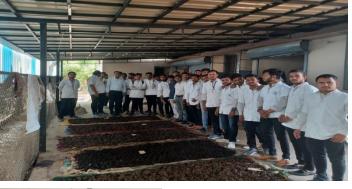

### **Detail Report:**

Dhule Charitable Society's A. R. A. College of Pharmacy, Nagaon, Dhule has organized a Dhule Charitable Society's Smt. K. C. Ajmera Ayurved Hospital Visit, Deopur, Dhule on Thursday, 7th April 2022. The Second Year Diploma in Pharmacy students actively participated in the Smt. K. C. Ajmera Ayurved Hospital Visit. Students had been guided by about Smt. K. C. Ajmera Ayurved Hospital Organization and the various departments of a hospital. Mr. has guided the students and the various departments of a Smt. K. C. Ajmera Ayurved Hospital and he highlighted on importance of Smt. K. C. Ajmera Ayurved Hospital Visit. Students visited to Physiotherapy Department, Pathology Laboratory, Blood Bank Department, Dialysis centre, Operation theatre during Hospital Visit. For Hospital visit Principal Dr. Rajesh Shah, Mr. Rajubhau Gujar and other staff gave their valuable information on various hospital departments. Students were guided by Dr. Panjabi Madam about Physiotherapy Department. Students were guided by Dr. Hani Desale about Pathology Laboratory. Students were guided by Mr. Dhiraj Baviskar about Blood Bank Department. Students were guided by Mr. Lalit Desale about Dialysis centre. Students were guided by Mr. Nitin Goti about Operation theatre. Mr. Chetan V. Jain and Mrs. Jogeshwari Gunjal concluded the Smt. K. C. Ajmera Ayurved Hospital Visit with a vote of thanks to all staff of Hospital. The Hospital visit event was organized under the guidance of HOD Dr. Umesh P. Joshi, Mr. Chetan V. Jain, Mrs. Jogeshwari N. Gunjal had taken the efforts for the success of Smt. K. C. Ajmera Ayurved Hospital Visit with valuable support from Principal Dr. Rajendra D. Wagh.

Date:

Ref No.: DCS/ARACOP/

Figure 3 Photographs of Dhule Charitable Society's Smt. K. C. Ajmera Ayurved Hospital Visit on 7<sup>th</sup> April 2022.

Dhule Charit ble So Annasaheb Ramesh Ajmera College of Pharmacy, Nagaon, Dhule