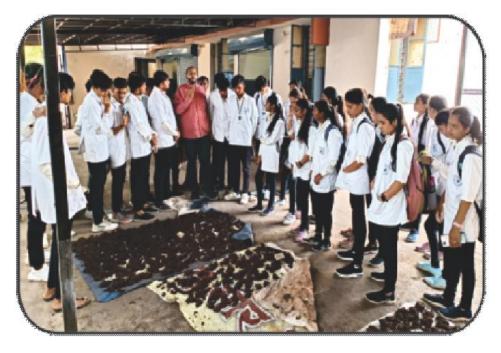

### **Detail Report:**

Dhule Charitable Society's A. R. A. College of Pharmacy, Nagaon, Dhule has organized a Dhule Charitable Society's Smt. K. C. Ajmera Ayurved Hospital Visit, Deopur, Dhule on Thursday, 7th April 2022. The Second Year Diploma in Pharmacy students actively participated in the Smt. K. C. Ajmera Ayurved Hospital Visit. Students had been guided by about Smt. K. C. Ajmera Ayurved Hospital Organization and the various departments of a hospital. Mr. has guided the students and the various departments of a Smt. K. C. Ajmera Ayurved Hospital and he highlighted on importance of Smt. K. C. Ajmera Ayurved Hospital Visit. Students visited to Physiotherapy Department, Pathology Laboratory, Blood Bank Department, Dialysis centre, Operation theatre during Hospital Visit. For Hospital visit Principal Dr. Rajesh Shah, Mr. Rajubhau Gujar and other staff gave their valuable information on various hospital departments. Students were guided by Dr. Panjabi Madam about Physiotherapy Department. Students were guided by Dr. Hani Desale about Pathology Laboratory. Students were guided by Mr. Dhiraj Baviskar about Blood Bank Department. Students were guided by Mr. Lalit Desale about Dialysis centre. Students were guided by Mr. Nitin Goti about Operation theatre. Mr. Chetan V. Jain and Mrs. Jogeshwari Gunjal concluded the Smt. K. C. Ajmera Ayurved Hospital Visit with a vote of thanks to all staff of Hospital. The Hospital visit event was organized under the guidance of HOD Dr. Umesh P. Joshi, Mr. Chetan V. Jain, Mrs. Jogeshwari N. Gunjal had taken the efforts for the success of Smt. K. C. Ajmera Ayurved Hospital Visit with valuable support from Principal Dr. Rajendra D. Wagh.

Brow

Principal Dhule Charitable Society'a Annasaheb Ramesh Almera College of Pharmacy, Nagaon, Dhule