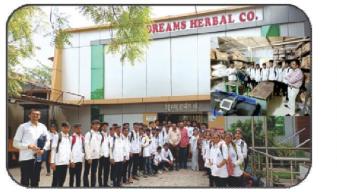

# Industrial Visit to Dream Herbal Company, MIDC, Dhule on 17th March 2023

## **Detail Report:**

Dhule Charitable Society's A. R. A. College of Pharmacy, Nagaon, Dhule has organized an industrial visit to Dream Herbal Company, MIDC, Dhule on Friday **on 17**<sup>th</sup> **March 2023**. The First Year Diploma in Pharmacy students actively participated in industrial visit to Dream Herbal Company. All students got information of tablet manufacturing process, various ayurvedic formulation process, visit to raw material department, store department, packaging and labeling department of Dream Herbal Company. The Production Manager Mr. Sunil Udidkar and other staff of Dream Herbal Company gave valuable information of various departments of Company. Students visited to departments and collected the valuable information of products with manufacturing, labeling and packaging of Dantraja Dant Powder, Antifungus skin cream, Ortho Pain Gel, Turmeric

Cream,Ortho plus Liniment Oil, Aloe vera Skin Gel. Mr. Chetan V. Jain and Mrs. Aparna S. Musale concluded an industrial visit to Dream Herbal Company, MIDC, Dhule with a vote of thanks to all staff's. The event was organized under the guidance of Principal Dr. Rajendra D. Wagh Sir and HOD Dr. Umesh P. Joshi. Mr. Chetan V. Jain, Mr. Sayyed Tahir Farid, Mrs. Aparna S. Musale, Mrs. Manali V. Joshi, had taken the efforts for the success of an Industrial Visit with valuable support from Principal Dr. Rajendra D. Wagh Sir.

Figure 2 Industrial Visit to Dream Herbal Company, MIDC, Dhule on 17th March 2023

ANNASAHEB RAMESH AJMERA COLLEGE OF PHARMACY

Approved by PCI, New Delhi and affiliated to KBC North Maharashtra University, Jalgaon. Accredited by NBA (B. Pharmacy)